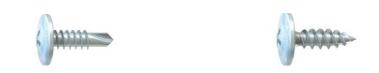

## Wafer Head Drywall Screws

| Wafer Head Drywall Screws |                   |               |             |
|---------------------------|-------------------|---------------|-------------|
| Gauge                     | No:8 (4.2mm)      |               |             |
|                           | Available Lengths |               | Point Style |
|                           | 9/16" (13.5mm)    |               | Self Drill  |
|                           | 5/8" (16mm)       |               | Self Drill  |
|                           | 3/4" (19mm)       |               | Self Drill  |
|                           | 1" (25mm)         |               | Self Drill  |
|                           | 9/16" (13.5mm)    |               | Sharp Point |
| Drive                     |                   | Phillips No:2 |             |

Finish : Zinc Plated

Used When Constructing Drywall And Ceiling Track Systems To Stich Track Together Without The Need To Pre Drill Hole

For Self Drilling Into Metal Without The Nedd To Pre-Drill

25 Degree Sharp Point For Ease Of Penitration Into Wood - MDF - Chipboard - Plastics And Thin Sheet Mertal